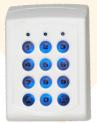

# ADVANCED KEYPADS FOR ACCESS CONTROL AND HOME AUTOMATION

These standalone robust keypads are designed to operate in both indoor and outdoor environments. They are available with backlit metallic/plastic keys and in variety of plastic or metal housing options. These keypads offer elegant look with a host of programmable options such as backlit keys, 99 users, invalid code lockout, 2 push buttons, adjustable unlock timer, etc.

### - FEATURES -

- > User codes selectable between 1 to 8 digits
- > Free control of red and green LEDs
- > ABS or sturdy die-cast aluminium alloy housing
- > Modern design for easy integration in wide variety of decor
- > Internal buzzer and Orange LED for programming and status indication
- > Tamper switch for anti-sabotage protection
- > Backlit keys (metal/plastic)

## REFERENCES

EX7-43B V2

EX7-72C V2

EX7-102A V2