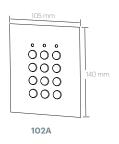

## REFERENCES

EX7-43B V2

EX7-72C V2

EX7-102A V2

#### **Environmental Characteristics:**

Operating Temperature: -25°C to 70°C

Operating Humidity: 0 to 95% (non-condensing)

Protection Standard: **IP65** 

EX7M-43B V2

FX7M-72C V2

FX7M-102A V2

FX7-62A V2

### **DIMENSIONS**