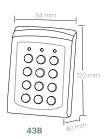

## REFERENCES

EX7-43B V2

EX7-72C V2

EX7-102A V2

#### **Environmental Characteristics:**

Operating Temperature: -25°C to 70°C

Operating Humidity: 0 to 95% (non-condensing)

Protection Standard: **IP65** 

EX7M-43B V2

FX7M-72C V2

FX7M-102A V2

FX7-62A V2

### **DIMENSIONS**