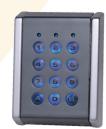

# ADVANCED KEYPADS FOR ACCESS CONTROL AND HOME AUTOMATION

These standalone robust keypads are designed to operate in both indoor and outdoor environments. They are available with backlit metallic/plastic keys and in variety of plastic or metal housing options. These keypads offer elegant look with a host of programmable options such as backlit keys, 99 users, invalid code lockout, 2 push buttons, adjustable unlock timer, etc.

### - FEATURES -

- > User codes selectable between 1 to 8 digits
- > Free control of red and green LEDs
- > ABS or sturdy die-cast aluminium alloy housing
- > Modern design for easy integration in wide variety of decor
- > Internal buzzer and Orange LED for programming and status indication
- > Tamper switch for anti-sabotage protection
- > Backlit keys (metal/plastic)

## REFERENCES

EX7-43B V2

EX7-72C V2

EX7-102A V2