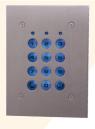

# ADVANCED KEYPADS FOR ACCESS CONTROL AND HOME AUTOMATION

These standalone robust keypads are designed to operate in both indoor and outdoor environments. They are available with backlit metallic/plastic keys and in variety of plastic or metal housing options. These keypads offer elegant look with a host of programmable options such as backlit keys, 99 users, invalid code lockout, 2 push buttons, adjustable unlock timer, etc.

### - FEATURES -

- > User codes selectable between 1 to 8 digits
- > Free control of red and green LEDs
- > ABS or sturdy die-cast aluminium alloy housing
- > Modern design for easy integration in wide variety of decor
- > Internal buzzer and Orange LED for programming and status indication
- > Tamper switch for anti-sabotage protection
- > Backlit keys (metal/plastic)

## REFERENCES

EX7-43B V2

EX7-72C V2

EX7-102A V2