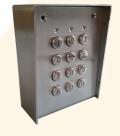

# ADVANCED KEYPADS FOR ACCESS CONTROL AND HOME AUTOMATION

These standalone robust keypads are designed to operate in both indoor and outdoor environments. They are available with backlit metallic/plastic keys and in variety of plastic or metal housing options. These keypads offer elegant look with a host of programmable options such as backlit keys, 99 users, invalid code lockout, 2 push buttons, adjustable unlock timer, etc.

### - FEATURES -

- > User codes selectable between 1 to 8 digits
- > Free control of red and green LEDs
- > ABS or sturdy die-cast aluminium alloy housing
- > Modern design for easy integration in wide variety of decor
- > Internal buzzer and Orange LED for programming and status indication
- > Tamper switch for anti-sabotage protection
- > Backlit keys (metal/plastic)

## REFERENCES

EX7-43B V2

EX7-72C V2

EX7-102A V2