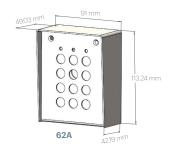

#### **Environmental Characteristics:**

Operating Temperature: -25°C to 70°C

Operating Humidity: 0 to 95% (non-condensing)

Protection Standard: **IP65** 

EX7M-43B V2

FX7M-72C V2

FX7M-102A V2

FX7-62A V2

FX7M-62A V2

### **DIMENSIONS**