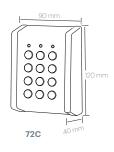

## REFERENCES

EX7-43B V2

EX7-72C V2

EX7-102A V2

#### **Environmental Characteristics:**

Operating Temperature: -25°C to 70°C

Operating Humidity: 0 to 95% (non-condensing)

Protection Standard: **IP65** 

EX7M-43B V2

FX7M-72C V2

FX7M-102A V2

FX7-62A V2

### **DIMENSIONS**