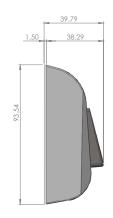

unting: Surface mount - IP factor: IP54 (internal use only)

- Operating temperature: 0°C to +50°C, non condensing

Compatible devices: RTT, DINRTT, RU2

## **FOBS & CARDS**







| Ref.     | PBX-1E-MS50               | PBX-2-MS50                            | PBX-2C-MS50                         |
|----------|---------------------------|---------------------------------------|-------------------------------------|
| Features | ABS 13.56MHz<br>tags (1K) | ISO Card<br>0.75mm -<br>13.56MHz (1K) | NISO Card<br>2mm -<br>13.56MHz (1K) |
| Ref.     |                           | PBX-2-MS70                            |                                     |
| Features |                           | ISO Card<br>0.75mm -                  |                                     |

#### **DIMENSIONS**





### **VERSIONS** -

13.56MHz(4K)



B100PROXBK-MF-SA Black - ABS



B100PROXS-MF-SA

Silver - ABS









Idle Mode



Access Denied

# **Tricolor Indication uni-LED**

## WITH REMOTE RELAY AT SECURED AREA



All product specifications are subject to change without notice.