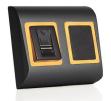

### **VERSIONS** -

13.56MHz(4K)

B100PROXBK-MF-SA Black - ABS

B100PROXS-MF-SA

Silver - ABS

Idle Mode

Access Denied