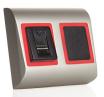

### **VERSIONS** -

13.56MHz(4K)

B100PROXBK-MF-SA Black - ABS

B100PROXS-MF-SA

Silver - ABS

Idle Mode

Access Denied