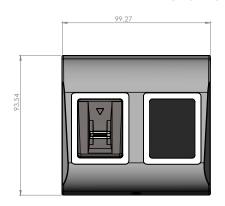

Mounting: Surface mount - IP factor: IP54 (internal use only)

- Operating temperature: 0°C to +50°C, non condensing

Compatible devices: RTT, DINRTT, RU2

## **FOBS & CARDS**







| Ref.     | PBX-1E-MS50               | PBX-2-MS50                            | PBX-2C-MS50                         |
|----------|---------------------------|---------------------------------------|-------------------------------------|
| Features | ABS 13.56MHz<br>tags (1K) | ISO Card<br>0.75mm -<br>13.56MHz (1K) | NISO Card<br>2mm -<br>13.56MHz (1K) |
| Ref.     |                           | PBX-2-MS70                            |                                     |
| Features |                           | ISO Card<br>0.75mm -                  |                                     |

#### **DIMENSIONS**





### **VERSIONS** -

13.56MHz(4K)



B100PROXBK-MF-SA Black - ABS



B100PROXS-MF-SA

Silver - ABS









Idle Mode



Access Denied

# **Tricolor Indication uni-LED**

## WITH REMOTE RELAY AT SECURED AREA



All product specifications are subject to change without notice.