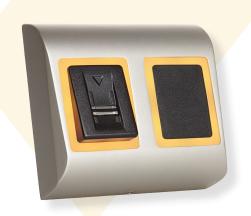

# STANDALONE BIOMETRIC READER WITH MIFARE CARD READER

B100PROX-MF-SA is a simple one-door standalone biometric and RFID system (or 2 doors when used with DINRTT or RU2). The reader programming is quick and easy. It can store up to 98 fingerprints and 2000 RFID cards. It has one integrated relay output and one exit button input.

### **FEATURES**

- Power supply: 9-14 VDC, 150 mA

- Capacity: 98 Fingerprints and 2000 Cards - Output: One relay NO/NC contacts

- Output maximum current: 2A, 24 VAC/VDC

- Push button input: Yes

- Door time: Pulse (1-30 s) or Toggle (ON/OFF)

- Entry mode: Finger or Card - Sensor: Swipe capacitive

- Card reader mode: Mifare Classic, Ultralight, Desfire

- Read range: 1.5-5.5 cm - Programming: By swiping

- Admin/Installer fingers: 1 Admin and 1 Installer finger

- Backlight ON/OFF: - Buzzer ON/OFF: Yes

- Indication: Tricolor Status LED - Mounting: Surface mount - IP factor: IP54 (internal use only)

- Operating temperature: 0°C to +50°C, non condensing

Compatible devices: RTT, DINRTT, RU2