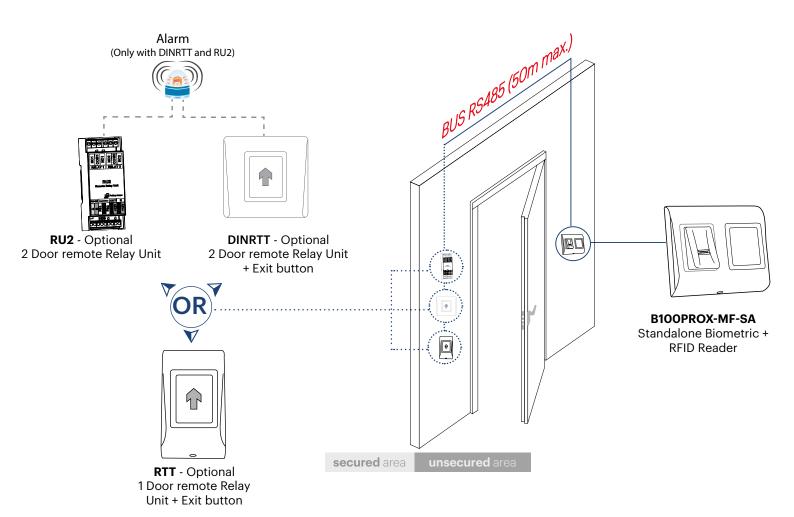

If secure installation is needed, the reader can be connected to a remote relay unit in a secured area.

Complete setup and programming can be done by swiping. It can read Mifare Classic, Ultralight and Desfire.

- Backlight ON/OFF: - Buzzer ON/OFF: Yes

- Indication: Tricolor Status LED - Mounting: Surface mount - IP factor: IP54 (internal use only)

- Operating temperature: 0°C to +50°C, non condensing

Compatible devices: RTT, DINRTT, RU2

## WITH REMOTE RELAY AT SECURED AREA

All product specifications are subject to change without notice.