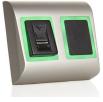

### **VERSIONS** -

13.56MHz(4K)

B100PROXBK-MF-SA Black - ABS

B100PROXS-MF-SA

Silver - ABS

Idle Mode

Access Denied