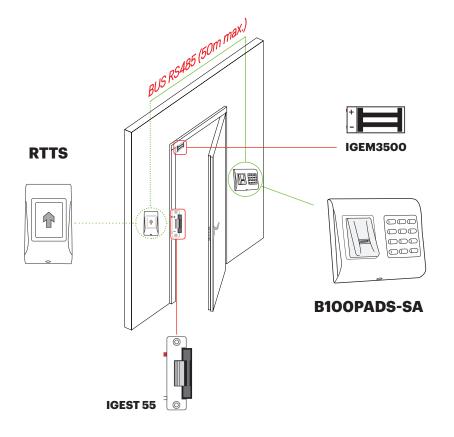

## **Installation Diagram**

# XPr Access Xpr Locking

**XPT** Access Control Solution: simple, quick and cost-effective installation

## **B100PADS-SA**

## Surface mount standalone biometric reader with keypad

- > 100 templates memory + 98 codes backlit keypad
- > 1 integrated relay (2A 24V AC/DC)
- > Programming via finger scrolling OR via keypad
- > Pin code: from 1 to 8 digits set-up
- > Power: 9-14 V DC
- > Tricolor Status LED