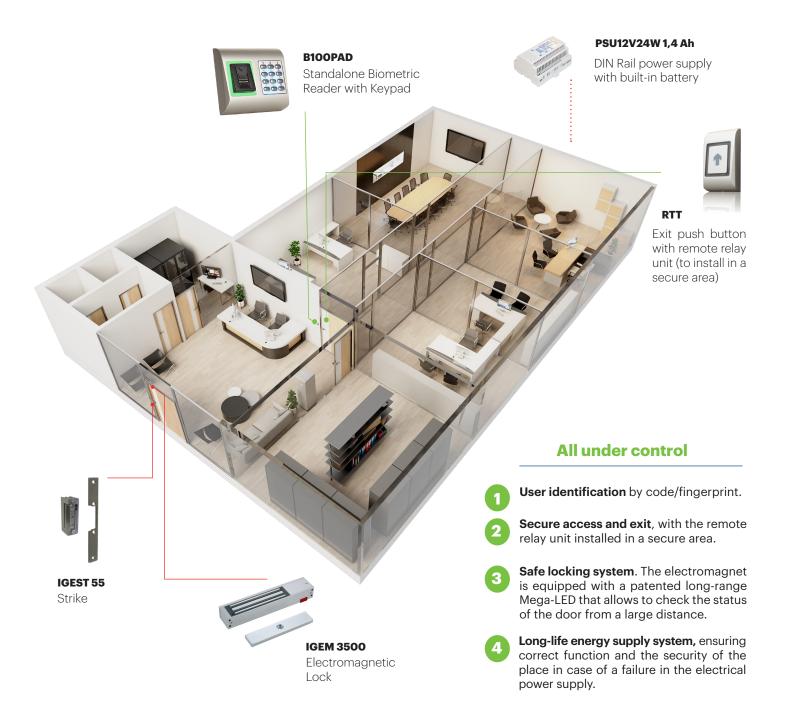

## **Installation Diagram**

## **B100PADS-SA**

## Surface mount standalone biometric reader with keypad

- > 100 templates memory + 98 codes backlit keypad
- > 1 integrated relay (2A 24V AC/DC)
- > Programming via finger scrolling OR via keypad
- > Pin code: from 1 to 8 digits set-up
- > Power: 9-14 V DC
- > Tricolor Status LED

# DIN Rail power supply with built-in battery

- > 1 remote relay and capacitive push button
- > Aluminium housing Silver color
- > Output: 1 relay (2A/24V AC)
- > Relay: Pulse (1 60 s) or Latch mode (ON/OFF)
- > Resin potted electronic
- > Compatible with the standalone biometric B100 range

1 relay remote and request to Fxit Button

- > 1 remote relay and capacitive push button
- > Aluminium housing Silver color
- > Output: 1 relay (2A/24V AC)
- > Relay: Pulse (1 60 s) or Latch mode (ON/OFF)
- > Resin potted electronic
- Compatible with the standalone biometric B100 range

#### DIN Electric Strike

- Nounting: Flush mount
- √ Fail secure
- Nolding Force: 3230N / 330 kgf
- √ Voltage: 10-24V AC/DC
- ▲ Endurance cycles test in-plant: 250000
- √ Operating temperature: -15°C to
- +40°C

# Electromagnetic Lock with patented long range Mega-LED

- $\,\,\boldsymbol{\backslash}\,$  Holding force real tested\* (+/-10%): 2430N/ 243 kgf
- Noltage: 12V DC/ 24V DC Nourrent: 500/ 250 mA

**\ IGEM3500** 

- ➤ Locking monitoring: Large L shaped LED for long distance status + Relay
- **Corrosion Proof: ISO 9227, ASTM B-117 90 Corrosion Proof: ISO 92**
- No magnetism residual: No need of armature plate push button to release the door
- NDimensions (LxWxH): 238 x 48 x 26 mm
- **\** Weight: ~2 kg