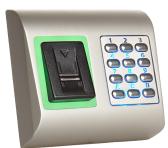

## **B100PADS-SA**

## Surface mount standalone biometric reader with keypad

- > 100 templates memory + 98 codes backlit keypad
- > 1 integrated relay (2A 24V AC/DC)
- > Programming via finger scrolling OR via keypad
- > Pin code: from 1 to 8 digits set-up
- > Power: 9-14 V DC
- > Tricolor Status LED

#### **Tricolor Status LED**

- Green LED: access granted
- Red LED: access denied
- Orange LED: standbye mode