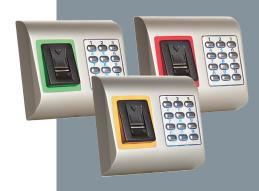

## **B100PADS-SA**

## Surface mount standalone biometric reader with keypad

- > 100 templates memory + 98 codes backlit keypad
- > 1 integrated relay (2A 24V AC/DC)
- > Programming via finger scrolling OR via keypad
- > Pin code: from 1 to 8 digits set-up
- > Power: 9-14 V DC
- > Tricolor Status LED

#### **Tricolor Status LED**

- Green LED: access granted
- Red LED: access denied
- Orange LED: standbye mode