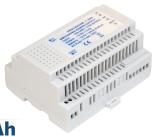

# DIN Rail power supply with built-in battery

- > 1 remote relay and capacitive push button
- > Aluminium housing Silver color
- > Output: 1 relay (2A/24V AC)
- > Relay: Pulse (1 60 s) or Latch mode (ON/OFF)
- > Resin potted electronic
- > Compatible with the standalone biometric B100 range

1 relay remote and request to Fxit Button

- > 1 remote relay and capacitive push button
- > Aluminium housing Silver color
- > Output: 1 relay (2A/24V AC)
- > Relay: Pulse (1 60 s) or Latch mode (ON/OFF)
- > Resin potted electronic
- Compatible with the standalone biometric B100 range

Remote relay