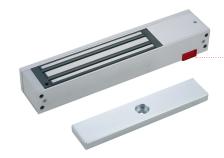

# Electromagnetic Lock with patented long range Mega-LED

- $\,\,\boldsymbol{\backslash}\,$  Holding force real tested\* (+/-10%): 2430N/ 243 kgf
- Noltage: 12V DC/ 24V DC Nourrent: 500/ 250 mA

**\ IGEM3500** 

- ➤ Locking monitoring: Large L shaped LED for long distance status + Relay
- **Corrosion Proof: ISO 9227, ASTM B-117 90 Corrosion Proof: ISO 92**
- No magnetism residual: No need of armature plate push button to release the door
- NDimensions (LxWxH): 238 x 48 x 26 mm
- **\** Weight: ~2 kg

#### Mega LED

This exclusive and patented electromagnet is part of the new generation equipped with a "long - range" Mega-LED. This function allows to check the status of the door up to a large distance.