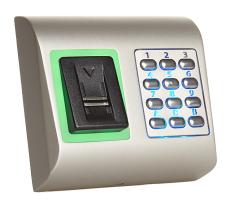

## **B100PADS-SA**

## Surface mount standalone biometric reader with keypad

- > 100 templates memory + 98 codes backlit keypad
- > 1 integrated relay (2A 24V AC/DC)
- > Programming via finger scrolling OR via keypad
- > Pin code: from 1 to 8 digits set-up
- > Power: 9-14 V DC
- > Tricolor Status LED

#### **Tricolor Status LED**

- Green LED: access granted
- Red LED: access denied
- Orange LED: standbye mode