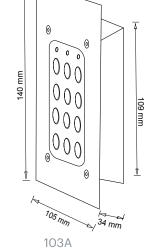

103A

2 3

5 6

**FOBS & CARDS** 

DIMENSIONS 84mm 84mm 0 0 0 0 0 0 0 O O 000 O  $\bigcirc \bigcirc \bigcirc \bigcirc$ 140 mm 000 120mm 120mm  $\bigcirc \bigcirc$ 000 000000 000 6 38mm Nomm

43B

All product specifications are subject to change without notice.