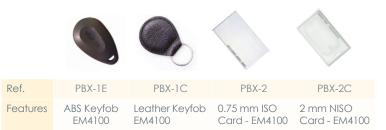

## **LCSP-EM** MULTIPROTOCOL KEYPAD WITH INTEGRATED RFID READER

**FEATURES** 

- Multi protocol peripheral keypad with integrated proximity reader
- Entry Mode: Card only, PIN Code only, Card or PIN, Card and PIN (Double security)
- Reads EM4100 compatible tags and cards
- Read range: Up to 7 cm
- Backlit keys
- Selectable PIN Code length
- Compatible with WIEGAND 26, 30, 34, 40bit, Clock&Data or Codix
- Green and Red Led: externally controlled yellow status led
- Audible and visual feedback
- Power supply 12V DC
- Current Consumption: 50 mA
- Indoor/outdoor use