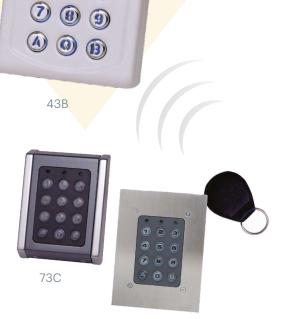

## **LCSP-EM** MULTIPROTOCOL KEYPAD WITH INTEGRATED RFID READER

**FEATURES** 

- Multi protocol peripheral keypad with integrated proximity reader
- Entry Mode: Card only, PIN Code only, Card or PIN, Card and PIN (Double security)
- Reads EM4100 compatible tags and cards
- Read range: Up to 7 cm
- Backlit keys
- Selectable PIN Code length
- Compatible with WIEGAND 26, 30, 34, 40bit, Clock&Data or Codix
- Green and Red Led: externally controlled yellow status led
- Audible and visual feedback
- Power supply 12V DC
- Current Consumption: 50 mA
- Indoor/outdoor use

103A

2 3

5 6

**FOBS & CARDS** 

DIMENSIONS 84mm 84mm 0 0 0 0 0 0 0 O O 000 O  $\bigcirc \bigcirc \bigcirc \bigcirc$ 140 mm 000 120mm 120mm  $\bigcirc \bigcirc$ 000 000000 000 6 38mm Nomm

43B

All product specifications are subject to change without notice.