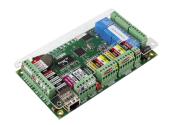

#### **FEATURES**

- Power Supply: 12 VDC

- Compatible with EWSi/EWS

- Display: 1.7 inch

TFT, 28 x 35 mm, 128 x 160 dots

- Housing: ABS Black (MTBK-LCD)

ABS Silver (MTS-LCD)

- Current Consumption: 20mA

#### COMPATIBLE -

EWS/EWSI

PROS-CS software