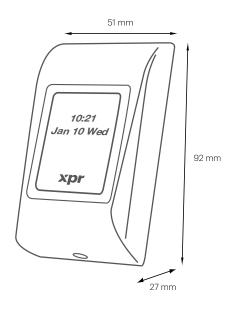

## DISPLAY FOR T&A CODES

The MT-LCD display made in the same design as standard XPR readers provides different information for time and attendance application.

The MT-LCD could be used in combination with our online readers and online EWS controller. The LCD display is ideal for companies and hotel who needs to provide information of time management to the user and the administrator. It can provide the presence of users inside a defined area or a number of available space areas. The display can show T&A codes like shift start/end, breaks, private leave and much more. This information can be displayed at the time of user identification.

# 10:14 Jan 10 Wed Inside: Limit:

xpr

**6** Black Edition

#### **FEATURES**

- Power Supply: 12 VDC

- Compatible with EWSi/EWS

- Display: 1.7 inch

TFT, 28 x 35 mm, 128 x 160 dots

- Housing: ABS Black (MTBK-LCD)

ABS Silver (MTS-LCD)

- Current Consumption: 20mA

- Interface: RS-485

- Data on display: -

- Counting status
- Time and date
- Selected T&A codes (shift start/end, break start/end,etc...)
- Last 3 digits of user's ID number
- Customizable background image, font size, design using separate software