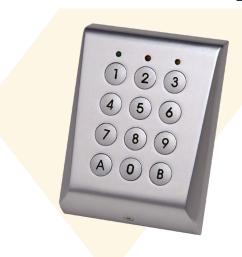

# ELEGANT, VANDAL-RESISTANT SLAVE KEYPAD

## **FEATURES**

- Compatible to any Host with 26 or 30-bit Wiegand, Clock & Data or Codix protocol
- Protocol directly selectable via keypad
- Moulded aluminium housing
- Metallic Keys
- Resin potted (IP65) with 8-core cable