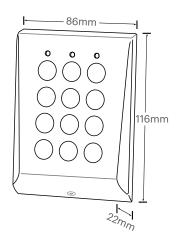

## **Mechanical Characteristics:**

Dimensions (mm): 116 L x 86 W x 22 H 50 cm, 8-core (AWG24) Cable: