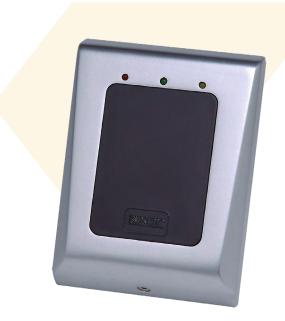

VANDAL-RESISTANT, EM RFID READER

## FEATURES -

- Vandal resistant, multi-protocol RFID reader
- Programmable WIEGAND (26 to 40-bit), CLOCK & DATA and CODIX protocols
- Compatible with most standard access control systems
- Buzzer and 2 LED's can be controlled locally or by host
- Reads EM4100 compatible tags /cards
- 125 kHz operating frequency