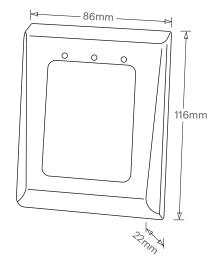

## **DIMENSIONS**-

#### **5 Environmental Characteristics:**

Operating Temperature: -15°C to +50°C

Operating Humidity: 0 to 95% (non-condensing)

Protection standard: IP65

Mechanical Characteristics:

Dimensions (mm): 86 L x 116 H x 22 W Housing: Resin potted