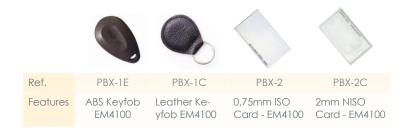

t standard access control systems
- Buzzer and 2 LED's can be controlled locally or by host
- Reads EM4100 compatible tags /cards
- 125 kHz operating frequency



## **DIMENSIONS**-



# -SPECIFICATIONS

#### **Electrical Characteristics:**

Operating Voltage range: 9-12V DC Read range: Up to 6 cm

Visual Signals: 1 Red LED (voltage free)

1 Green LED (voltage free)

1 Yellow LED

Audible Signal: 1 internal buzzer
Reader data output: Wiegand 26 to 40bit,

Clock&Data, Codix

#### **5 Environmental Characteristics:**

Operating Temperature: -15°C to +50°C

Operating Humidity: 0 to 95% (non-condensing)

Protection standard: IP65

Mechanical Characteristics:

Dimensions (mm): 86 L x 116 H x 22 W Housing: Resin potted

Resin potted Moulded aluminium

Cable: 50 cm, 8-core

### **FOBS & CARDS**