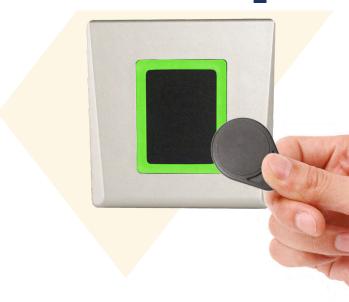

# **DINMTPX-MF**

## FLUSH MOUNT MIFARE READER

#### **FEATURES**

- Mifare Card Serial Number Reader
- Reads Mifare Classic, Ultralight and Desfire
- Operating Voltage: 9 to 14V DC
- Current consumption: Max. 150 mA
- Operating frequency: 13.56 MHz
- Read range: Up to 6 cm
- Reader Data Output: Wiegand 26, 34, 42, 58, 24, 32, 40, 56 bit
- Backlight, buzzer ON/OFF: Yes
- Tamper protection: When opened or dismantled
- Operating Temperatures: -20°C to + 50°C
- IP rating: IP40