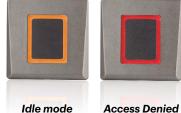

#### **FEATURES**

- Mifare Card Serial Number Reader
- Reads Mifare Classic, Ultralight and Desfire
- Operating Voltage: 9 to 14V DC
- Current consumption: Max. 150 mA
- Operating frequency: 13.56 MHz
- Read range: Up to 6 cm
- Reader Data Output: Wiegand 26, 34, 42, 58, 24, 32, 40, 56 bit
- Backlight, buzzer ON/OFF: Yes
- Tamper protection: When opened or dismantled
- Operating Temperatures: -20°C to + 50°C
- IP rating: IP40