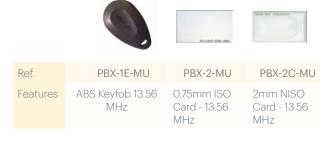

# **DINMTPX-MF**

## FLUSH MOUNT MIFARE READER

#### **FEATURES**

- Mifare Card Serial Number Reader
- Reads Mifare Classic, Ultralight and Desfire
- Operating Voltage: 9 to 14V DC
- Current consumption: Max. 150 mA
- Operating frequency: 13.56 MHz
- Read range: Up to 6 cm
- Reader Data Output: Wiegand 26, 34, 42, 58, 24, 32, 40, 56 bit
- Backlight, buzzer ON/OFF: Yes
- Tamper protection: When opened or dismantled
- Operating Temperatures: -20°C to + 50°C
- IP rating: IP40



## **FOBS & CARDS**

#### **MOUNTING** -













### **COLOURS**



Silver





Charcoal

**DINMTPXW-MF** White

## **DIMENSIONS** -



All product specifications are subject to change without notice.

DINMTPX-MF\_DS\_EN\_Ve1