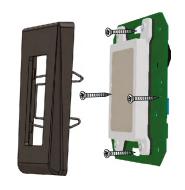

# **DINMTPX-MF**

## FLUSH MOUNT MIFARE READER

#### **FEATURES**

- Mifare Card Serial Number Reader
- Reads Mifare Classic, Ultralight and Desfire
- Operating Voltage: 9 to 14V DC
- Current consumption: Max. 150 mA
- Operating frequency: 13.56 MHz
- Read range: Up to 6 cm
- Reader Data Output: Wiegand 26, 34, 42, 58, 24, 32, 40, 56 bit
- Backlight, buzzer ON/OFF: Yes
- Tamper protection: When opened or dismantled
- Operating Temperatures: -20°C to + 50°C
- IP rating: IP40



## **FOBS & CARDS**

#### **MOUNTING** -













### **COLOURS**



Silver





Charcoal

**DINMTPXW-MF** White

## **DIMENSIONS** -



All product specifications are subject to change without notice.

DINMTPX-MF\_DS\_EN\_Ve1