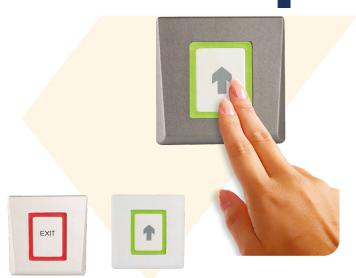

# FLUSH MOUNT TOUCH SENSITIVE PUSH BUTTON

DINMTT is a request-to-exit switch, It will work independently (standalone) or can equally be connected via a controller to provide exit from a secured area (Push Button Input).

## **APPLICATIONS**

Light switch
Exit button (Access control)
Elevator button
Industrial panel