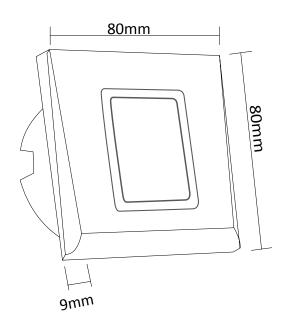

Humidity 5-80% non condensing

- Colours: Silver, Charcoal, and White

- Dimension (mm): 80L x 80W x 9H

- IP Rating: IP40

#### **DIMENSIONS** -

DINMTT EXIT

**DINMTT ARROW** 