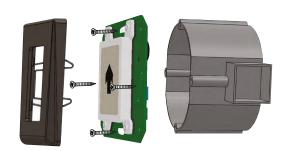

SENSITIVE PUSH BUTTON

DINMTT is a request-to-exit switch, It will work independently (standalone) or can equally be connected via a controller to provide exit from a secured area (Push Button Input).

## **FEATURES**

- Feather light touch control
- Works in Pulse and Latch mode
- Ideal for a wide range of applications
- Front dual light indication
- Buzzer sound on every touch

# - SPECIFICATIONS -

- Input voltage: 12-24V DC; 15-24V AC

Current consumption: max.65mA
 Relay Output: 2A/24V AC/DC
 Indicators-LED: Normal - RED, Relay Operation - GREEN

- Operating Temperature: -20°C to 50°C

Humidity 5-80% non condensing

- Colours: Silver, Charcoal, and White

- Dimension (mm): 80L x 80W x 9H

- IP Rating: IP40

#### **DIMENSIONS** -





DINMTT EXIT

**DINMTT ARROW** 

#### **MOUNTING**



## **APPLICATIONS**

Light switch
Exit button (Access control)
Elevator button
Industrial panel

#### **COLOURS**







DINMTTC



All product specifications are subject to change without notice