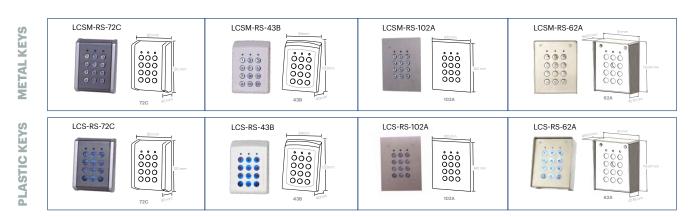

of ABS and metal housings, allowing to choose between a surface or a flush-mounting. It comes with a RS-485 bus and a backlight keypad. Its LEDs, tamper and buzzer are managed directly by any of the WS4 controllers.

## — FEATURES —

- Surface/ Flush mount
- Housing: ABS/moulded aluminium, Steel A316
- Colours: Grey, Grey/Matt Chrome, Brushed steel
- Tecnology: Keypad
- Keys: Backlit metal/plastic keys
- RS-485 output
- 2 free tension LEDs (Red & Green) managed by the host \*
- 1 internal buzzer (ON/OFF), managed by the host
- Tamper protection: when opened or dismantled
- Voltage: 9 14 V DC
- Consumption: max. 30 mA
- IP65
- Operating temperature: -20°C to +50°C
- Operating humidity: 0% to 95% RH without condensation
- Weight: ~0.3 kg depending on model version



6

0

## - VERSIONS -