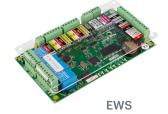

## — RELATED PRODUCTS

The UH-PS3 can be used to install either:

- 2 EWS controllers
- 2 EWSI-IP controllers
- 1 EWS + 1 EWSI controller

All product specifications are subject to change without notice.

UH-PS3\_DS\_EN\_Ve1