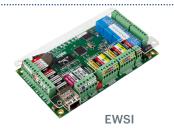

## — RELATED PRODUCTS

The UH-PS3 can be used to install either:

- 2 EWS controllers
- 2 EWSI-IP controllers
- 1 EWS + 1 EWSI controller

All product specifications are subject to change without notice.

UH-PS3\_DS\_EN\_Ve1