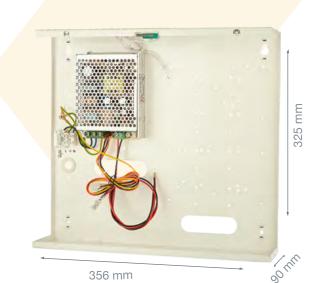

## UNIVERSAL METAL ENCLOSURE WITH POWER SUPPLY

UH-PS3 is a metal enclosure with power supply included. It can be used with some of our online controllers, keypads, remote relay units, converters and relay boards.

## SPECIFICATIONS —

- Input voltage: 100-240 VAC; 50/60 Hz

Output voltage: 13.8 VDCOutput current: Maximum 3.6 A

- IP factor: IP30

- Dimensions: 356 x 90 x 325 mm