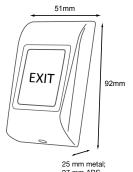

Mounting: Surface mount

Operating Temperature: -20° to 50°C non condensing

APPLICATION DIAGRAM

IP Factor: IP65

Dimension (mm): 92L x 51W x 25D

RTT ARROW

RTT EXIT