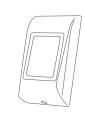

## DIMENSIONS -

Silver - Metal

**RTT** - Optional 1 Door remote Relay Unit

Black - ABS

secured area unsecured are

0

All product specifications are subject to change without notice.

RTT\_DS\_EN\_Ve1