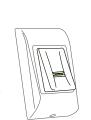

## DIMENSIONS -

Silver - Metal

**RTT** - Optional 1 Door remote Relay Unit

Black - ABS

secured area unsecured are

0

All product specifications are subject to change without notice.

RTT\_DS\_EN\_Ve1