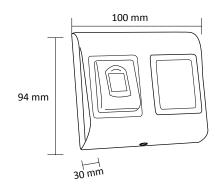

t by software
- Fingerprint enrolment by desktop reader or reader itself
- Adjustable Wiegand protocol (1 to 128-bit) is utilized in the biometry reader which makes it compatible with controllers with Wiegand interface
- Wiegand Protocol adjustment done through PC
- Programmable Backlight ON/OFF
- Separate BioManager CS Software available free when used with third party controllers
- Fingerprints stored in the reader and backup copy kept in the software
- Compatibility with XPR Control Panels: EWS
- Power Supply: 12V DC
- Consumption: 120 mA max.
- IP rating: IP65
- Operating Temperature: -15°C to +50°C



Access Granted

# **ACCESSORIES** -

#### **MCD-MINI**

Protection cover in A304 brushed steel for double Mini range reader.

Compulsory protection for external use.

## **DIMENSIONS**



# **FOBS & CARDS**



All product specifications are subject to change without notice.

### THIRD PARTY CONTROLLER - ARCHITECTURE



- ➤ Enrolment can be done from any biometric reader in the network or from Desktop USB Enrollment Unit.
- > Finger templates can be sent to all readers in the network.

  Different Users can be sent to different Fingerprint Readers.

# EWS CONTROLLER - ARCHITECTURE -





# **COLOURS**





**BIOPROXS-EH** 

BIOPROXBK-EH

Silver - Metal Black - ABS

# **BIOMANAGER CS SOFTWARE**

- > Windows based PC Software
- ➤ Free Fingerprint Management Software for XPR Biometric Readers



# - PROS CS SOFTWARE

- Client-Server Software that allows multiple users to connect to the server PC.
- User-Friendly windows Interface for simple programming, management and control