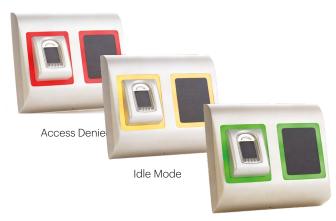

# FEATURES -

- Surface Mount fingerprint reader with RFID integrated (EM and HID 125 kHz compatible)
- Compatible with any Wiegand controller
- SteelCoat protective coating provides added protection of fingerprint sensor for rugged environments.
- Authentication: Finger only, Finger and card, Finger or card
- Storage capacity: 9500 Fingerprints
- 1:1000 identification: 1 s
- Green and Red LED: Externally controlled
- Configuring and template management by software
- Fingerprint enrolment by desktop reader or reader itself
- Adjustable Wiegand protocol (1 to 128-bit) is utilized in the biometry reader which makes it compatible with controllers with Wiegand interface
- Wiegand Protocol adjustment done through PC
- Programmable Backlight ON/OFF
- Separate BioManager CS Software available free when used with third party controllers
- Fingerprints stored in the reader and backup copy kept in the software
- Compatibility with XPR Control Panels: EWS
- Power Supply: 12V DC
- Consumption: 120 mA max.
- IP rating: IP65
- Operating Temperature: -15°C to +50°C

Access Granted