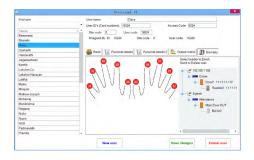

# **BIOMANAGER CS SOFTWARE**

- > Windows based PC Software
- ➤ Free Fingerprint Management Software for XPR Biometric Readers

### THIRD PARTY CONTROLLER - ARCHITECTURE

- ➤ Enrolment can be done from any biometric reader in the network or from Desktop USB Enrollment Unit.
- > Finger templates can be sent to all readers in the network.