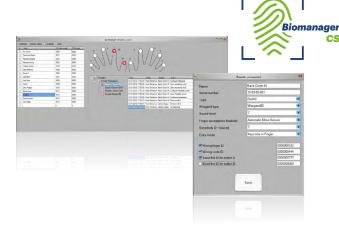

# **BIOMANAGER CS SOFTWARE**

- > Windows based PC Software
- ➤ Free Fingerprint Management Software for XPR Biometric Readers