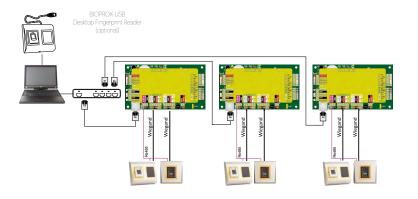

# EWS CONTROLLER - ARCHITECTURE -

  Different Users can be sent to different Fingerprint Readers.