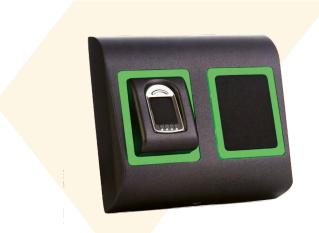

# SURFACE MOUNT BIOMETRY AND RFID RFADER WITH WIFGAND OUTPUT

BIOPROX-EH is a Wiegand biometric and RFID reader for access control applications with programmable Wiegand output. It offers storage of up to 9500 fingerprints, it reads EM4002/4100 and HID 125kHZ compatible cards/tags and has a programmable Wiegand output (8 to 128 bits).

# FEATURES -

- Surface Mount fingerprint reader with RFID integrated (EM and HID 125 kHz compatible)
- Compatible with any Wiegand controller
- SteelCoat protective coating provides added protection of fingerprint sensor for rugged environments.
- Authentication: Finger only, Finger and card, Finger or card
- Storage capacity: 9500 Fingerprints
- 1:1000 identification: 1 s
- Green and Red LED: Externally controlled
- Configuring and template management by software
- Fingerprint enrolment by desktop reader or reader itself
- Adjustable Wiegand protocol (1 to 128-bit) is utilized in the biometry reader which makes it compatible with controllers with Wiegand interface
- Wiegand Protocol adjustment done through PC
- Programmable Backlight ON/OFF
- Separate BioManager CS Software available free when used with third party controllers
- Fingerprints stored in the reader and backup copy kept in the software
- Compatibility with XPR Control Panels: EWS
- Power Supply: 12V DC
- Consumption: 120 mA max.
- IP rating: IP65
- Operating Temperature: -15°C to +50°C