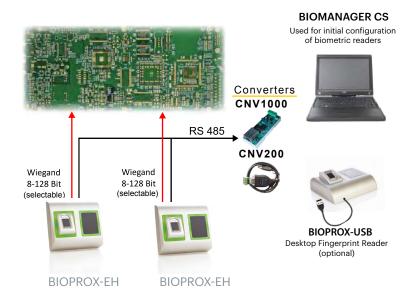

### THIRD PARTY CONTROLLER - ARCHITECTURE

- ➤ Enrolment can be done from any biometric reader in the network or from Desktop USB Enrollment Unit.
- > Finger templates can be sent to all readers in the network.

  Different Users can be sent to different Fingerprint Readers.

Management of the reader is integrated in our access control software PROS CS.

For integration with other systems we provide:

- Biomanager CS, client-server based software package for solutions without additional development
- CNV1000, TCP/RS-485 communication converter for connection between software and readers