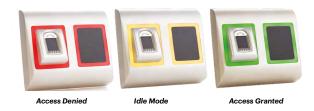

## **FEATURES**

- Surface Mount fingerprint reader with integrated Mifare reader (13.56 MHz)
- Compatible with most Wiegand controller
- SteelCoat protective coating provides added protection of fingerprint sensor for rugged environments
- Authentication: Finger, Finger or card, Finger and Card, Finger on Card
- Storage capacity: up to 9500 fingerprints; unlimited in Finger on Card mode
- RFID reading type: Mifare Classic 1K & 4K, Ultralight, Desfire; Finger on Card (Classic and Desfire)
- 1:1000 identification: 1 s
- Large rectangular LED allows a fast reader status reading
- Configuration and template management by software Fingerprint enrolment by desktop reader BIOE or reader itself
- Adjustable Wiegand protocol (1 to 128-bit) is utilized in the biometric reader which makes it compatible with controllers with Wiegand interface
- Wiegand Protocol adjustment done through PC
- Programmable Backlight ON/OFF
- Separate BioManager CS Software available free when used with third party controllers
- Fingerprints stored in the reader and backup copy kept in the software
- Fingerprint enrolment:On the reader or from the USB desktop reader (BIOE or BIOPROX-USB)
- Compatibility with XPR Control Panels: EWS
- Power Supply: 9-14V DC
- Consumption: 200 mA max.
- IP rating: IP65
- Operating Temperature: -15°C to +50°C