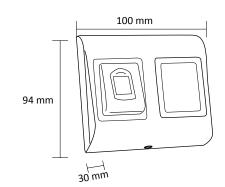

ws a fast reader status reading
- Configuration and template management by software Fingerprint enrolment by desktop reader BIOE or reader itself
- Adjustable Wiegand protocol (1 to 128-bit) is utilized in the biometric reader which makes it compatible with controllers with Wiegand interface
- Wiegand Protocol adjustment done through PC
- Programmable Backlight ON/OFF
- Separate BioManager CS Software available free when used with third party controllers
- Fingerprints stored in the reader and backup copy kept in the software
- Fingerprint enrolment:On the reader or from the USB desktop reader (BIOE or BIOPROX-USB)
- Compatibility with XPR Control Panels: EWS
- Power Supply: 9-14V DC
- Consumption: 200 mA max.
- IP rating: IP65
- Operating Temperature: -15°C to +50°C



## **DIMENSIONS**



#### **FOBS & CARDS**







| Ref.     | PBX-1E-MU                 | PBX-2-MU                              | PBX-2C-MU                           |
|----------|---------------------------|---------------------------------------|-------------------------------------|
| Features | ABS 13.56MHz<br>tags      | ISO Card<br>0.75mm -<br>13.56MHz      | NISO Card<br>2mm -<br>13.56MHz      |
| Ref.     | PBX-1E-MS50               | PBX-2-MS50                            | PBX-2C-MS50                         |
| Features | ABS 13.56MHz<br>tags (1K) | ISO Card<br>0.75mm -<br>13.56MHz (1K) | NISO Card<br>2mm -<br>13.56MHz (1K) |
| Ref.     |                           | PBX-2-MS70                            |                                     |
| Features |                           | ISO Card<br>0.