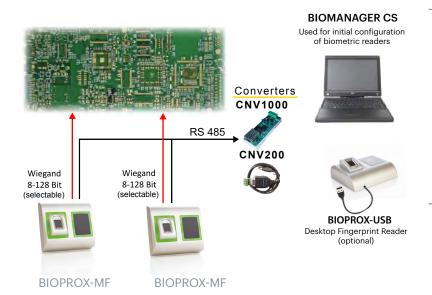

## -THIRD PARTY CONTROLLER - ARCHITECTURE —

- > Enrolment can be done from any biometric reader in the network or from Desktop USB Enrollment Unit.
- > Finger templates can be sent to all readers in the network. Different Users can be sent to different Fingerprint Readers.