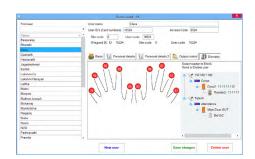

## **BIOMANAGER CS SOFTWARE**

- > Windows based PC Software
- > Free Fingerprint Management Software for XPR Biometric Readers

## **FEATURES**

- Surface Mount fingerprint reader with integrated Mifare reader (13.56 MHz)
- Compatible with most Wiegand controller
- SteelCoat protective coating provides added protection of fingerprint sensor for rugged environments
- Authentication: Finger, Finger or card, Finger and Card, Finger on Card
- Storage capacity: up to 9500 fingerprints; unlimited in Finger on Card mode
- RFID reading type: Mifare Classic 1K & 4K, Ultralight, Desfire; Finger on Card (Classic and Desfire)
- 1:1000 identification: 1 s
- Large rectangular LED allows a fast reader status reading
- Configuration and template management by software Fingerprint enrolment by desktop reader BIOE or reader itself
- Adjustable Wiegand protocol (1 to 128-bit) is utilized in the biometric reader which makes it compatible with controllers with Wiegand interface
- Wiegand Protocol adjustment done through PC
- Programmable Backlight ON/OFF
- Separate BioManager CS Software available free when used with third party controllers
- Fingerprints stored in the reader and backup copy kept in the software
- Fingerprint enrolment:On the reader or from the USB desktop reader (BIOE or BIOPROX-USB)
- Compatibility with XPR Control Panels: EWS
- Power Supply: 9-14V DC
- Consumption: 200 mA max.
- IP rating: IP65
- Operating Temperature: -15°C to +50°C