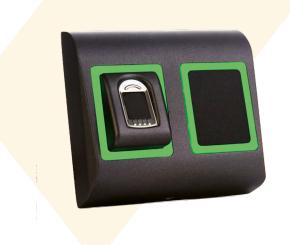

# SURFACE MOUNT BIOMETRIC AND MIFARE RFID READER WITH WIEGAND OUTPUT

BIOPROX-MF is a Wiegand biometric and RFID reader for access control applications with programmable Wiegand output. It offers storage of up to 9500 fingerprints, it reads Mifare Classic 1K & 4K, Ultralight, Desfire cards/tags and has a programmable Wiegand Output (8 to 128 bits).

## **FEATURES**

- Surface Mount fingerprint reader with integrated Mifare reader (13.56 MHz)
- Compatible with most Wiegand controller
- SteelCoat protective coating provides added protection of fingerprint sensor for rugged environments
- Authentication: Finger, Finger or card, Finger and Card, Finger on Card
- Storage capacity: up to 9500 fingerprints; unlimited in Finger on Card mode
- RFID reading type: Mifare Classic 1K & 4K, Ultralight, Desfire; Finger on Card (Classic and Desfire)
- 1:1000 identification: 1 s
- Large rectangular LED allows a fast reader status reading
- Configuration and template management by software Fingerprint enrolment by desktop reader BIOE or reader itself
- Adjustable Wiegand protocol (1 to 128-bit) is utilized in the biometric reader which makes it compatible with controllers with Wiegand interface
- Wiegand Protocol adjustment done through PC
- Programmable Backlight ON/OFF
- Separate BioManager CS Software available free when used with third party controllers
- Fingerprints stored in the reader and backup copy kept in the software
- Fingerprint enrolment:On the reader or from the USB desktop reader (BIOE or BIOPROX-USB)
- Compatibility with XPR Control Panels: EWS
- Power Supply: 9-14V DC
- Consumption: 200 mA max.
- IP rating: IP65
- Operating Temperature: -15°C to +50°C