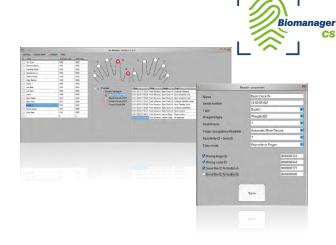

## **BIOMANAGER CS SOFTWARE**

- > Windows based PC Software
- > Free Fingerprint Management Software for XPR Biometric Readers