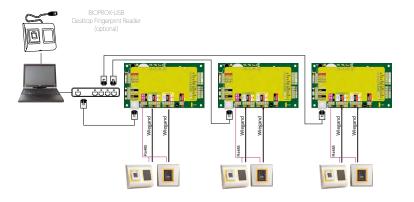

## -THIRD PARTY CONTROLLER - ARCHITECTURE —

- > Enrolment can be done from any biometric reader in the network or from Desktop USB Enrollment Unit.
- > Finger templates can be sent to all readers in the network. Different Users can be sent to different Fingerprint Readers.

Management of the reader is integrated in our access control software PROS CS.

For integration with other systems we provide:

- Biomanager CS, client-server based software package for solutions without additional development
- CNV1000, TCP/RS-485 communication converter for connection between software and readers