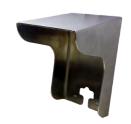

# SENSITIVE PUSH BUTTON

MTT is a request-to-exit switch. It can work independently (standalone), or be connected via a controller to provide exit from a secured area (Push Button Input). With its slim look and moulded aluminium body, the MTT combines elegance and aesthetics with ruggedness and reliability. The housing is available in black ABS too.

## **DIMENSIONS**