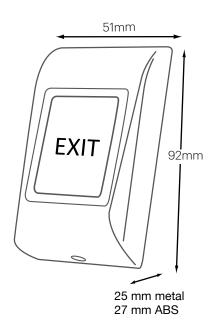

ound on every touch
- Built in tamper

### - APPLICATIONS -

Light switch
Exit button (Access control)
Elevator button
Industrial panel

## - ACCESSORIES -



### MC MINI

Protection cover in A304 brushed steel for single Mini range reader.

### **VERSIONS** -







MTTBK

Black - ABS







MTTS EXIT



Products available in Black ABS

### SPECIFICATIONS -

Power supply: 12-24V DC; 15-24V AC;

Current consumption: max.65mA

Relay Output: 2A at 24 DC / 120V AC

Inputs: 2 inputs for external control of the light.
Indicators-LED: Red and Green, behavior configurable

by DIP switch

Operating Temperature: -20° to 50°C

Operating Humidity: 0-95% non-condensing

Housing: Moulded Aluminium alloy housing

Available in Black ABS

Touch Plate: Stainless steel

Protection: IP65

## **DIMENSIONS**