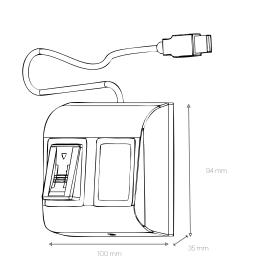

USB Desktop card reader with swipe fingerprint reader ABS Not required Yes Mifare classic, Mifare Desfire, EM 125 kHz, HID 125 kHz, AWID 125 kHz, NFC for Mifare Classic and Mifare Desfire cards Orange LED blinking: card reading indication Green LED: finger enrolment has successed Red LED: finger enrolment has failed. Blue backlight of the base of the reader B100 and DINB100 series USB +5° to +40°C

## COMPATIBLE SOFTWARES

**DIMENSIONS** -

- PROS CS
- BIOMANAGER CS
- PROH MS (Hotel management software)
- PROA MS (Access management software)

All product specifications are subject to change without notice