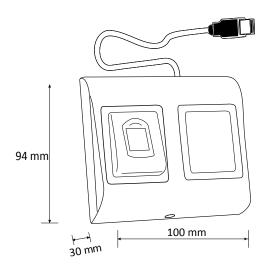

Housing:

- Driver:

- Firmware upgrade:

- CSN card reading (serial number):

- Card data read/write:

- Large rectangular LED:

- LED on the back of the reader:

- Compatible biometry readers:

- Connection:

- Operating temperature:

USB Desktop card reader with touch

fingerprint reader

ABS

Not required

Yes

Mifare classic, Mifare Desfire, EM 125 kHz,

HID 125 kHz, AWID 125 kHz, NFC

for Mifare Classic and Mifare Desfire cards

Orange LED blinking: card reading indication

Green LED: finger enrolment has successed Red LED: finger enrolment has failed.

Blue backlight of the base of the reader

BIO and DINBIO series

USB

+5° to +40°C

## - COMPATIBLE SOFTWARES -

- PROS CS
- BIOMANAGER CS
- PROH MS (Hotel management software)
- PROA MS (Access management software)

### DIMENSIONS