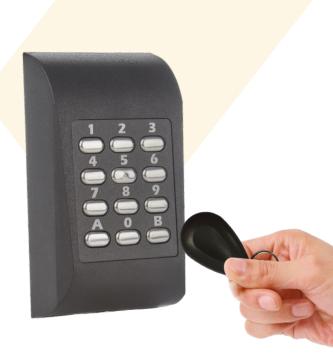

# **MTPADP-RS-EH**

## EM & HID KEYPAD AND RFID RFADER WITH RS-485 OUTPUT

This double technology reader offers a double access security: via code and via card. It can be installed either outside or inside. It comes with a RS-485 bus and a backlight keypad. Its LEDs, tamper and buzzer are managed directly by the WS4 controllers. It can read EM or HID 125 kHz cards, depending on the programming selected.

## – FEATURES ——

- Surface mount
- ABS housing
- Colour: Black or silver
- Technology: Keypad + RFID
- Reader type: EM 4002/4100 or HID (125 kHz)
- Read range: up to 5 cm
- RS-485 output
- Backlit keys
- Green and red LED, managed by the host \*
- 1 internal buzzer (ON/OFF), managed by the host
- Tamper protection: when opened or dismantled
- Push buttons: 1
- Voltage: 9 14 V DC
- Current Consumption: 30 mA stand-by; 100 mA maximum.

### **Backlit keypad**

The MTPADP-RS-EH is equipped with an orange backlight that can be easily disabled if necessary with My WS4. The keypad changes its backlight color when the code or card is presented.