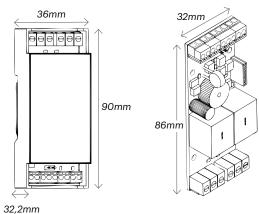

Housing: DIN RAIL size 2 box or PCB only
Mounting: DIN RAIL (for model with housing)
PCB size: 86 x 32 mm, 4 fixing holes dia. 3mm
Housing size: 36 x 90 x 32,2mm (DINrail box)

Compatible devices: Standalone biometry B100 series, DIN hotel system

## **DIMENSIONS**