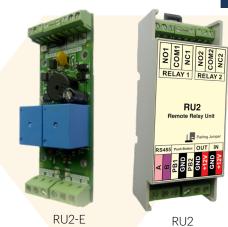

## TWO RELAY REMOTE UNIT FOR SECURE INSTALLATIONS

RU2 is a 2 relay remote control unit for the B100-SA/DINB100-SA biometric readers and the MTPX-MF-SA/DINMTPX-MF-SA MIFARE proximity readers. If secure installation is needed, the biometric reader can be connected to remote relay unit at secured area.

## **FEATURES**

- Power supply: 12V DC, 100mA

Output: Two relays NO/NC contacts
Output maximum current: 3A, 250V AC, 24V DC

- Inputs: Two inputs for activating outputs

Output timing: Pulse 1-255 sec or toggle
Operating temperature: 0-50°C, non condensing