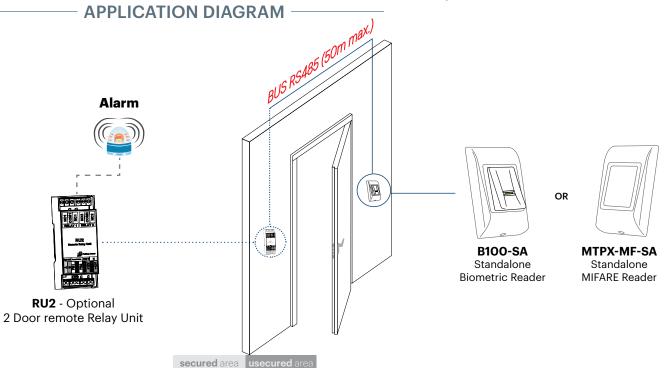

## TWO RELAY REMOTE UNIT FOR SECURE INSTALLATIONS

RU2 is a 2 relay remote control unit for the B100-SA/DINB100-SA biometric readers and the MTPX-MF-SA/DINMTPX-MF-SA MIFARE proximity readers. If secure installation is needed, the biometric reader can be connected to remote relay unit at secured area.