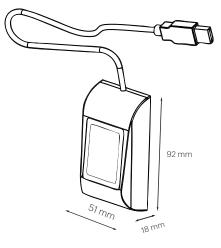

XSECURE REID DESKTOP READER

PROX-USB-X is a RFID configurable R/W reader with keyboard emulation (Windows, MAC, Linux).

It doesn't require any installation or drivers.

It is only powered by USB.

## **FEATURES**

- Housing:
- Driver:
- Firmware upgrade:
- CSN card reading (serial number):

- Card data read/write:

- Connection:
- Operating temperature:

Not required Yes Mifare classic, Mifare DESfire, EM4100, HID PROX 125 KHz compatible, ISO 15693, HID iClass, NFC and Xsecure\* For Mifare DESfire cards

USB +5°C to +40°C Indoor

ABS

## **COMPATIBLE SOFTWARE**

- PROS CS
- WS4 Web Interface
- Toolbox

Xsecure

DIMENSIONS

Jľ

Xsecure

Only the reader and the production card encoding system are aware of this operation.

XPR encodes the cards and validates the identifiers issued to avoid duplication.